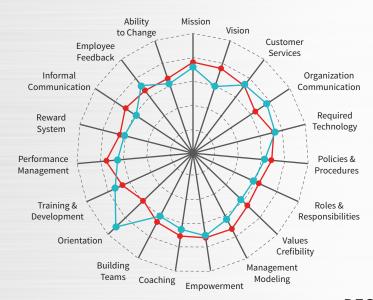

### Cultural Assessment – 55 Questions under the following 19 categories:

1. Mission

2. Customer Service

3. Vision

4. Management Modeling

5. Values Credibility

6. Building Teams

7. Orientation

8. Required Technology

9. Empowerment

10. Informal Communication

11. Ability to Change

12. Roles & Responsibilities

13. Organization Communication

14. Reward Systems

Customized Categories can be also be created.

15. Employee Feedback

16. Training & Development

17. Policies & Procedures

18. Performance Management

19. Coaching

### **ORGANIZATION COMPARISON**

### Management: 9 Employee: 42