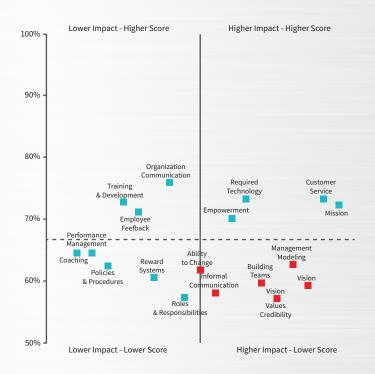

## **3D Assessments – Key Elements**

Matrix Analysis

A scattergram that plots each category in a quadrant format that illustrate both the performance of the category and degree of impact it is perceived to have on the

organization.

Frequency Details

Provides mean scores and the percentage of "Agree", "Disagree", and "Don't know/ Not

Applicable" responses for each element. This section also provides a frequency distribution